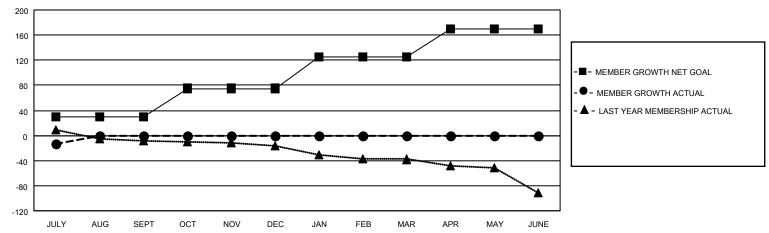

#### GOALS AND ACTUAL MEMBERS CUMULATIVE

| DROPPED CLUBS: 2 |    | 6 CLUBS OF 62 ADDED 1 OR<br>MORE NEW MEMBERS | GENDER DISTRIBUTION                |              |  |
|------------------|----|----------------------------------------------|------------------------------------|--------------|--|
|                  |    | MORE NEW MEMBERS                             | MALE                               | 835 (66.06%) |  |
|                  |    |                                              | FEMALE 429 (33.94%)                |              |  |
| DROPPED MEMBERS  |    |                                              | NON BINARY                         | 0 (0.00%)    |  |
|                  | 0  |                                              | PREFER NOT TO ANSWER               | 0 (0.00%)    |  |
| DECEASED         | 2  |                                              |                                    |              |  |
| CLUB CANCELLED   | 0  | CLICK HERE FOR CUMULATIVE                    | TOTAL FAMILY UNIT MEMBERS 175      |              |  |
| OTHER            | 19 | MEMBERSHIP DATA                              |                                    |              |  |
| TOTAL            | 21 |                                              | FAMILY MEMBERS PAYING HALF DUES 89 |              |  |
|                  |    |                                              |                                    |              |  |